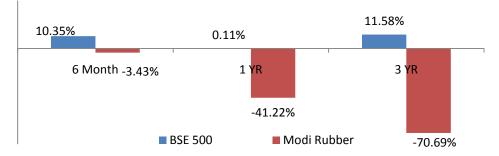

| -                     |

<sup>1</sup> compared to corresponding quarter in the previous year

<sup>2</sup> sequential comparisons

Source: Money control, Company

### **Financial Performance**

MRL has changed its accounting year for FY13 from 'September' to 'March'. It had previously changed its financial year from March to September in 2011. For the quarter ended 30 Sept 2013, total revenue is Rs 11.5mn (Rs 8.6mn in July-Sept'12) and other income is Rs 73.7mn (Rs 76.1mn in July-Sept'12). Hence the total income has marginally increased from Rs 84.7mn (July-Sept'12) to Rs.85.2 mn (July-Sept'13). EBIDTA has decreased from Rs 55.9 mn (July-Sept'12) to Rs 41.7 (July-Sept'13). PAT has reduced from Rs 49.3mn (July-Sept'12) to Rs 40.8mn (July-Sept'13).

### **Share Price Performance**





## **Financials**

| DOI /Do\      | FY10           | FY11          | FY13             |  |  |
|---------------|----------------|---------------|------------------|--|--|
| P&L (Rs. mn)  | (12 months) (1 | 8 months) (18 | ths) (18 months) |  |  |
| Total income  | 360.3          | 1,122.6       | 543.0            |  |  |
| EBIDTA        | 56.9           | 686.0         | 345.1            |  |  |
| EBIDTA margin | 15.79%         | 61%           | 64%              |  |  |
| Depreciation  | 20.6           | 18.6          | 17.7             |  |  |
| EBIT          | 36.3           | 667.4         | 327.4            |  |  |
| Interest      | 1.43           | 152.1         | 43.0             |  |  |
| PBT           | 34.87          | 515.3         | 284.4            |  |  |
| Тах           |