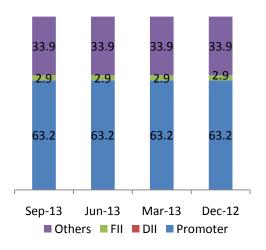

# **Shareholding Pattern (%)**

Click here for: Initiation Report

Write to us at: equity.research@outlook.com